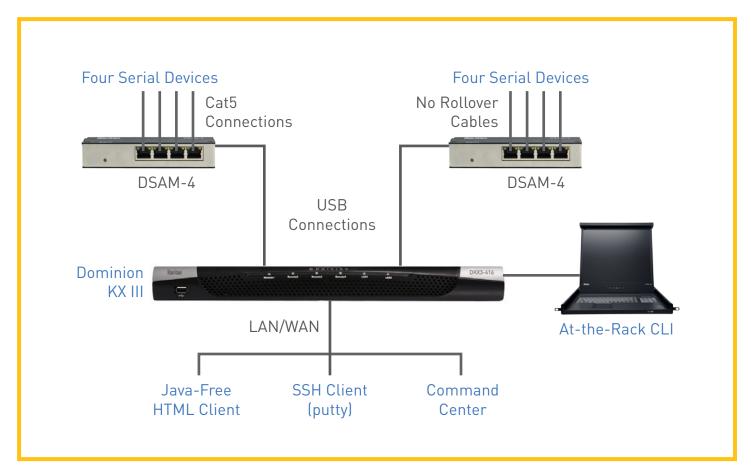

|               |  |  |
| Temperature    | 0-50° C                                                                                 |               |  |  |
| Humidity       | 0-85% RH                                                                                |               |  |  |
| Power          | USB Powered from KX III, 1W Max, 5V DC                                                  |               |  |  |
| Connections    | Maximum of 2 DSAMs (8 ports) per KX<br>Limits on USB devices — See KX III documentation |               |  |  |
| MTBF (Hours)   | 1,741,341                                                                               | 958,745       |  |  |

#### **SERIAL PORT SETTINGS**



#### DSAM CONFIGURATIONS AND CONNECTIONS



# Visit www.raritan.com/kxiii or Call 1.800.724.8090 for more information.