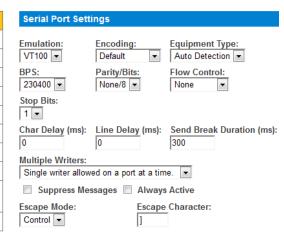

1.5" x 0.9" x 5.0"                                                                      |               |  |  |
| Temperature    | 0-50° C                                                                                 |               |  |  |
| Humidity       | 0-85% RH                                                                                |               |  |  |
| Power          | USB Powered from KX III, 1W Max, 5V DC                                                  |               |  |  |
| Connections    | Maximum of 2 DSAMs (8 ports) per KX<br>Limits on USB devices — See KX III documentation |               |  |  |
| MTBF (Hours)   | 1,741,341                                                                               | 958,745       |  |  |

#### **SERIAL PORT SETTINGS**



#### DSAM CONFIGURATIONS AND CONNECTIONS



# Visit www.raritan.com/kxiii or Call 1.800.724.8090 for more information.